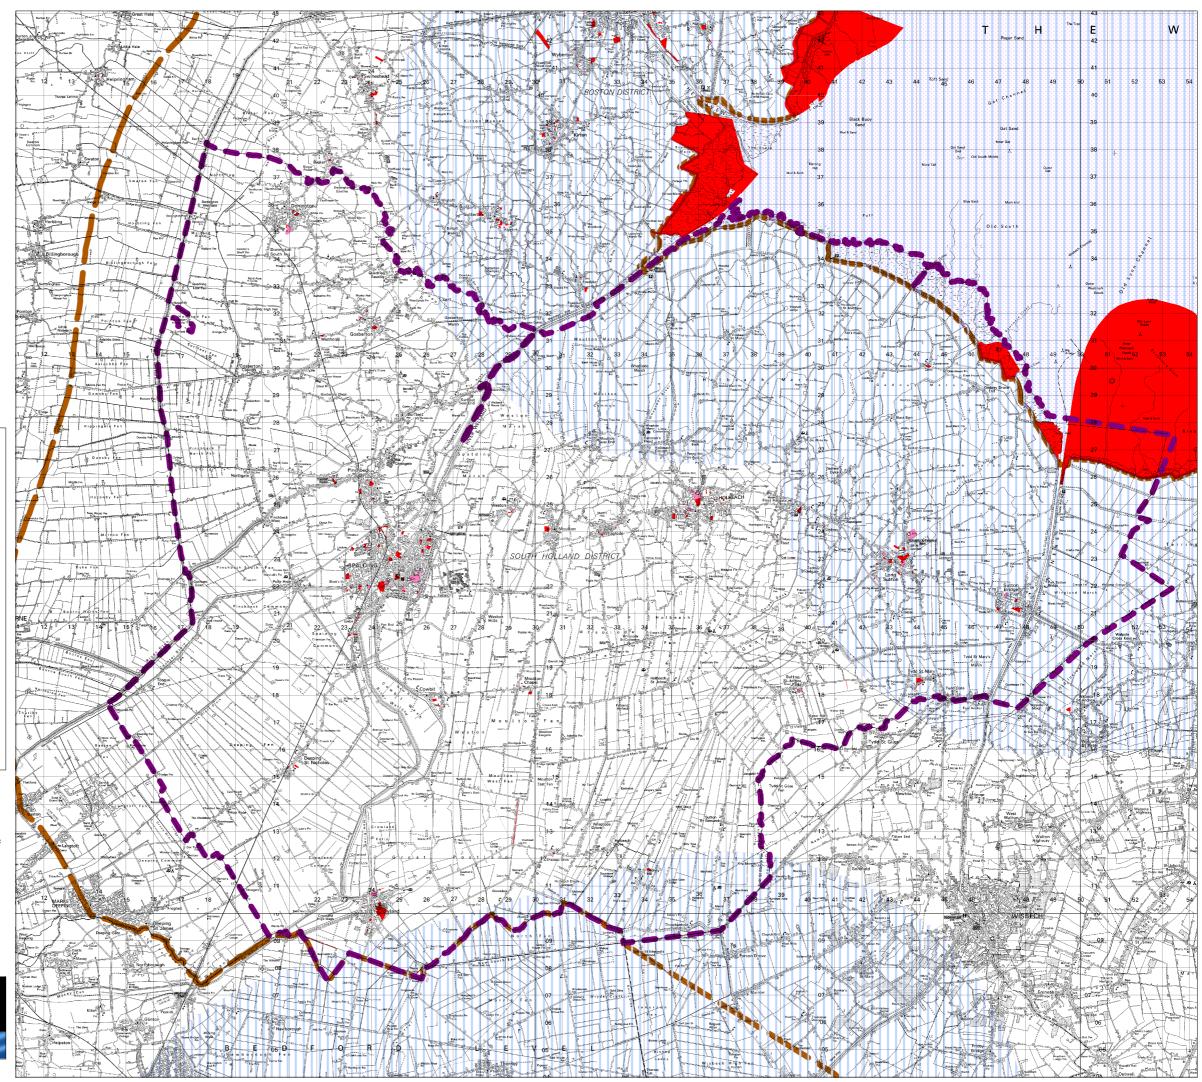

# **South Holland** District

Accessible **Greenspace sites** over 500 hectares in size, with a 10 km catchment buffer.

#### Scale: Each Small Grid Square = 1km x 1km

Reproduced by permission of Ordnance Survey on behalf of HMSO. Crown copyright and database right 2009. All rights reserved. Ordnance Survey licence number 100022021 (Natural England).

#### The Wash and the Fens **Green Infrastructure Plan 2010**