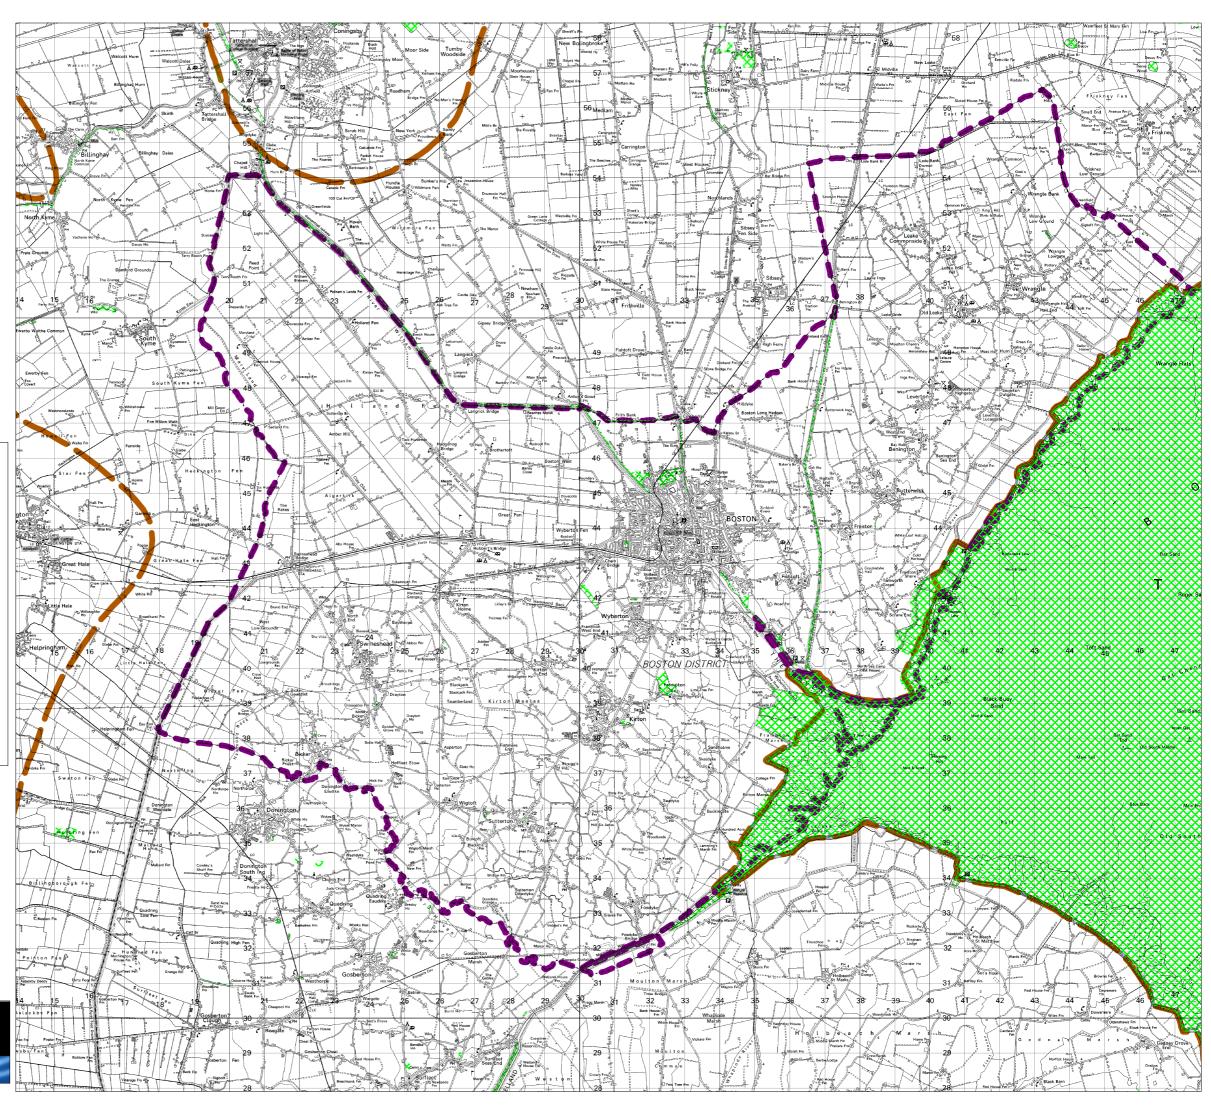

### **Borough of Boston**

# **Designated Biodiversity Sites**

### **KEY**

## All Designated Biodiversity Sites

Designated Biodiversity Sites including SSSI, SPA, SAC, Ramsar Sites, National Nature Reserves, Local Nature Reserves, County Wildlife Sites, Wildlife Trust Reserves, RSPB Reserves and Woodland Trust Reserves

Borough or District Boundary

Boundary of the marine section of the Wash and Fens Green Infrastructure Plan

Boundary of the terrestrial section of the Wash and Fens Green Infrastructure Plan

The Wash and the Fens Green Infrastructure Plan 2010

wash estuary

strategy group