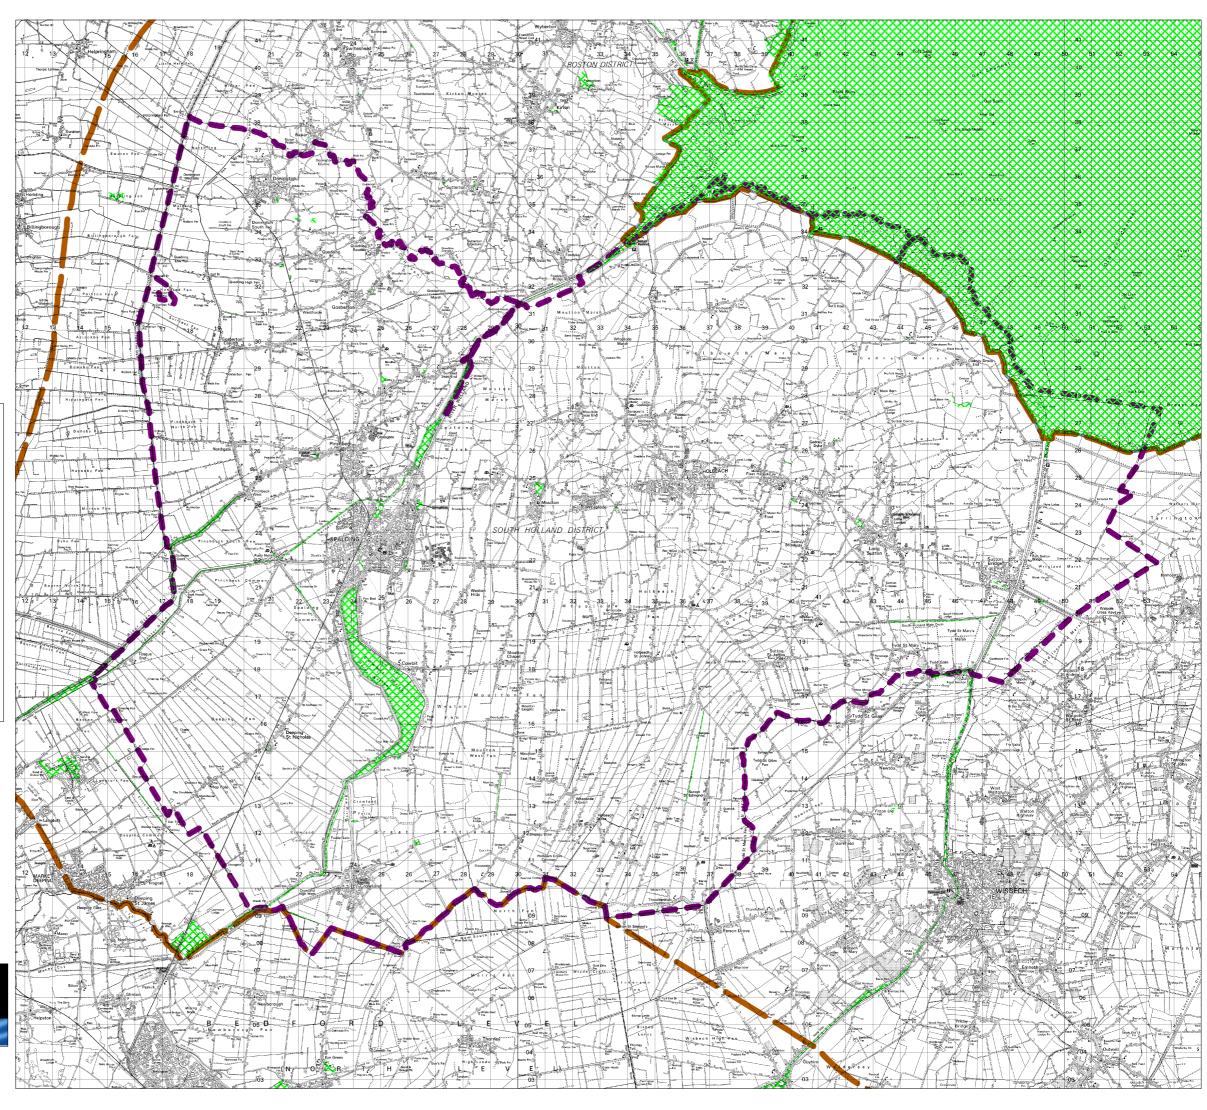

## South Holland District

# **Designated Biodiversity Sites**

### **KEY**

### All Designated Biodiversity Sites

Designated Biodiversity Sites including SSSI, SPA, SAC, Ramsar Sites, National Nature Reserves, Local Nature Reserves, County Wildlife Sites, Wildlife Trust Reserves, RSPB Reserves and Woodland Trust Reserves

Borough or District Boundary

Boundary of the marine section of the Wash and Fens Green Infrastructure Plan

Boundary of the terrestrial section of the Wash and Fens Green Infrastructure Plan

#### Scale: Each Small Grid Square = 1km x 1km

Reproduced by permission of Ordnance Survey on behalf of HMSO. Crown copyright and database right 2009. All rights reserved. Ordnance Survey licence number 100022021 (Natural England).